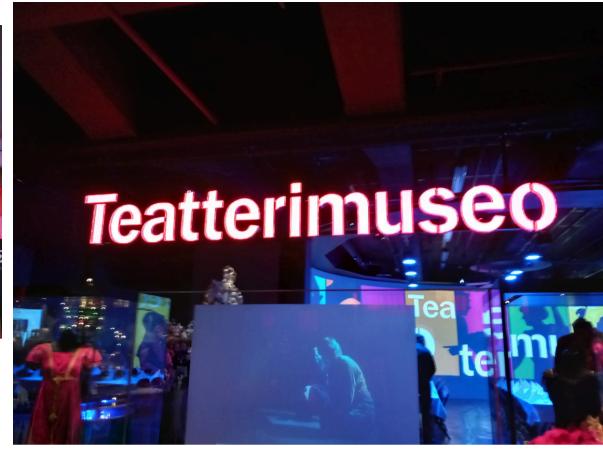

#### Museums

The Tain Grand Grand House Addeen at anyolic Date Date and the Stand Landsheet Hall medical term Charles And Landsheet set tells pair and the Landsheet set tells pair and tells pair and tells pair and tells tells pair and tells tells pair and tells tells pair and tells pair and tells pair and tells tells pair and tells