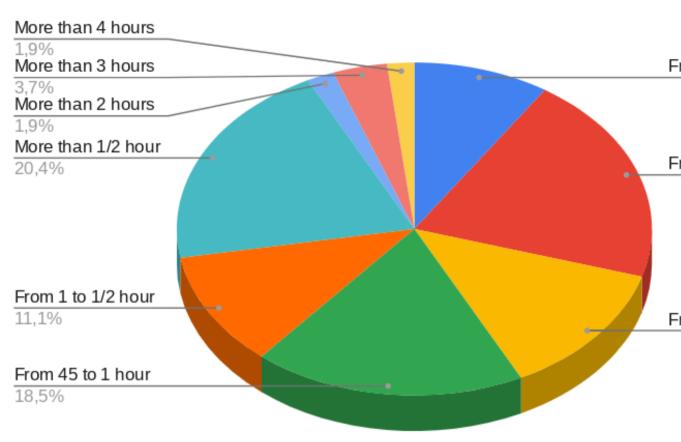

#### **Normal English**

From 0 to 15 min... 9,3%

From 15 to 30 mi... 20,4%

From 30 to 45 mi... 13,0%

-